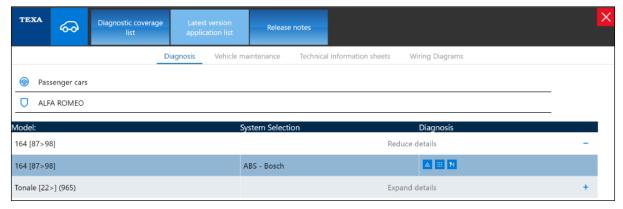

## LATEST IDC5 CAR VERSION UPDATE

In the "Latest version application list" section users can find the updates related to the diagnostic coverage available in the IDC5 CAR software (Image 1).

Image 1 - News section in IDC5.